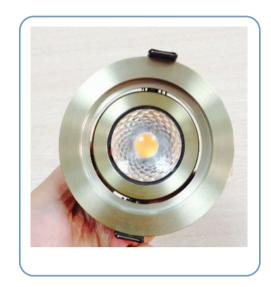

#### **SPECIFICATION SHEET**

**Product Name: Mini Tiltable 7W LED downlights** 

Code: Q3B0055

### **FEATURES**

7W Citizen LED Chip Cross Tiltable Design Prismatic Diffused LED Lens 25/36/60 Degree Optional Beam Angle Anti-glare Round design

## PHYSICAL INFORMATION

Body material: Aluminum Size: Dia88\*H65mm

Cutout: 73mm

Ceiling Thickness: 5~25mm Ceiling Void: Min.15cm

Finishing: Texture White/Texture Black/Brush&Varnish