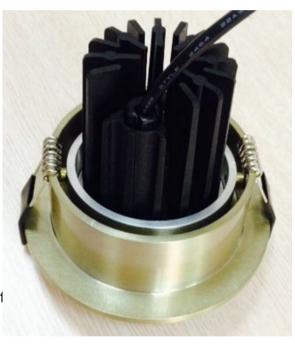

## PHYSICAL INFORMATION

Body material: Aluminum Size: Dia88\*H65mm

Cutout: 73mm

Ceiling Thickness: 5~25mm Ceiling Void: Min.15cm

Finishing: Texture White/Texture Black/Brush&Varnish