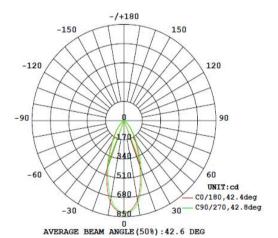

## **FEATURES**

7/10W/15W/20W Citizen LED Chip Cross Tiltable Design Prismatic Diffused LED Lens 25/36/60 Degree Optional Beam Angle Anti-glare Trimless design