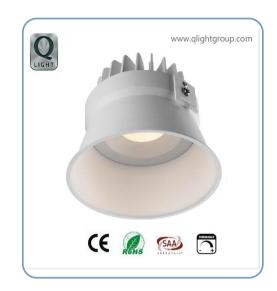

#### **SPECIFICATION SHEET**

**Product Name: Mini Trimless LED down light** 

Code: Q3B0028

## **FEATURES**

7/10W/15W/20W Citizen LED Chip Cross Tiltable Design Prismatic Diffused LED Lens 25/36/60 Degree Optional Beam Angle Anti-glare Trimless design

## PHYSICAL INFORMATION

Body material: Aluminum Size: Dia90\*H71mm

Cutout: 86mm

Ceiling Thickness: 5~25mm Ceiling Void: Min.15cm

Finishing: Texture White/Texture Black/Brush&Varnish